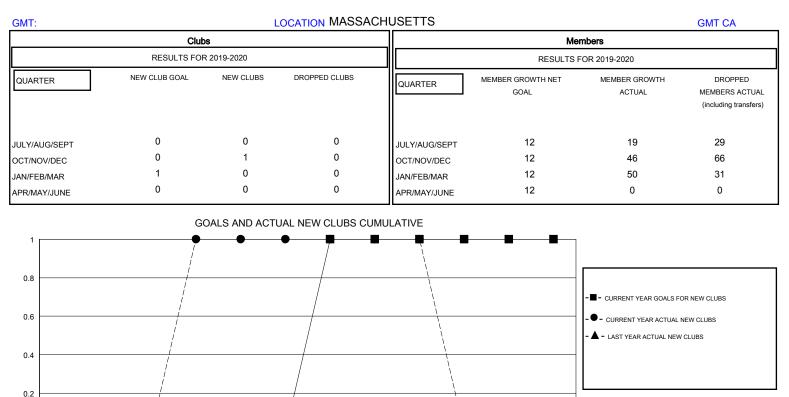

NOV

DEC

NEW MEMBERS

JAN

CLICK HERE FOR CUMULATIVE

MEMBERSHIP DATA

26 CLUBS OF 49 ADDED 1 OR MORE

FEB

GOALS AND ACTUAL MEMBERS CUMULATIVE

FEB

© Copyright 2020, Lions Clubs International, All Rights Reserved.

260

133